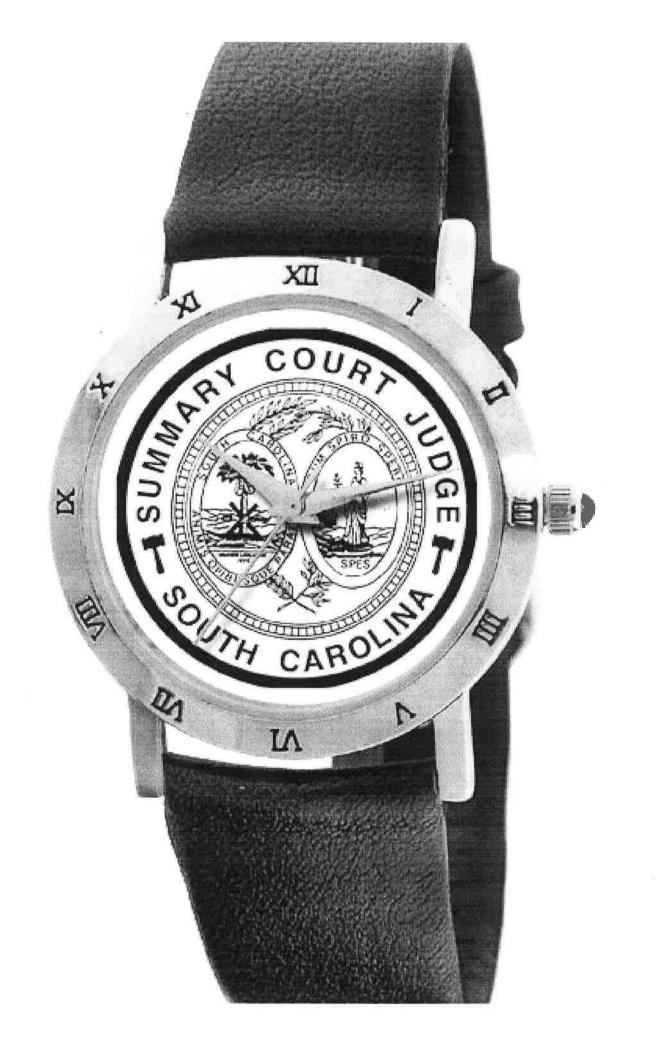

Logo or Crest Rings, Pendents, & Charms Each item is individually made by hand

Recreate a new piece of jewelry using your old gold!

Kenneth Call for Appointment -706-284-0190 Turn dental gold, broken rings, broken chains, high school rings, collage rings, corporate pins and charms into a new piece of jewelry.

.;;·=-:-·1 -::...; : ?......

Logo or Crest Rings, Pendents. & Charms Each item is individually made by hand

Recreate a new piece of jewelry using your old gold!

f, ;fl

Kenneth Call for Appointment 706-284-0190 Tm-n dental gold, broken rings, broken chains, high school riegs, coHage rings, corporate pins and charms into anew piece of jewelry. 77